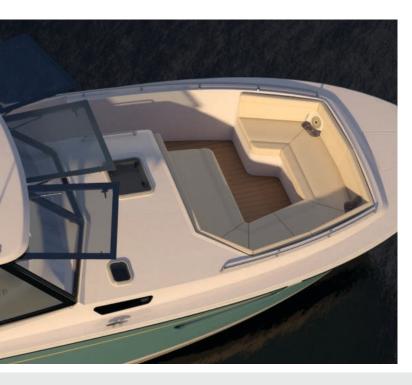

## 4 SOCIAL AREAS FOR COMFORTABLE RELAXING AND ENTERTAINING

Enjoy the spacious and secure comfort of the bow area while chatting with friends. The all-weather, all-conditions, indoor-outdoor pilothouse has all the amenities for day yachting. The galley-up design puts it right in the middle of all the action.

Opening electric windshields

Convertible double sunlounge aft