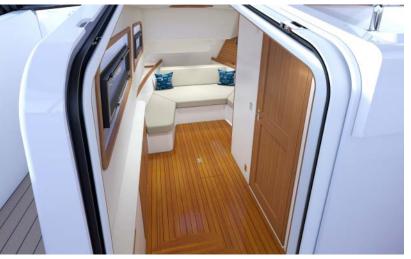

# The Evolution of a Day Yacht

MJM Yachts are world-renowned for their timeless style, high-tech construction, and superior materials. The 4 is an impressive day yacht featuring 4 social zones and a galley-up layout. Below deck features a large v-berth as well as a double berth amidships. With the protection of a pilothouse, innovative spacious layout, and exceptional stability, she is all about style, comfort and fun. Built in the U.S.A.

## 4 SOCIAL AREAS FOR COMFORTABLE RELAXING AND ENTERTAINING

Enjoy the spacious and secure comfort of the bow area while chatting with friends. The all-weather, all-conditions, indoor-outdoor pilothouse has all the amenities for day yachting. The galley-up design puts it right in the middle of all the action.