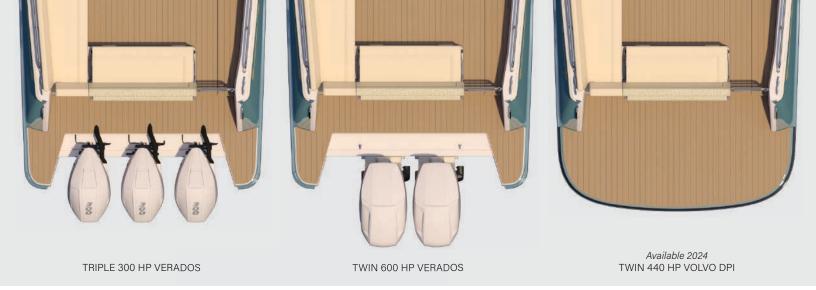

### **SPECIFICATIONS**

| LENGTH OVERALL         | 46′ 8″     |
|------------------------|------------|
| LENGTH ON DECK         | 42' 7"     |
| BEAM                   | 12'        |
| DRAFT ENGINES UP       | 25.5"      |
| DRAFT ENGINES DOWN     | 36"        |
| DISPLACEMENT           | 17,730 LBS |
| DEADRISE AT TRANSOM    | 18.5°      |
| FUEL CAPACITY          | 475 GAL    |
| WATER CAPACITY         | 110 GAL    |
| AIR HEIGHT             | 9' 8"      |
| STANDARD POWER         | 3X 300 HP  |
| OPTIONAL POWER         | 2X 600 HP  |
| OPTIONAL INBOARD POWER | 2X 440 HP  |
| TOP SPEED              | 50 MPH     |