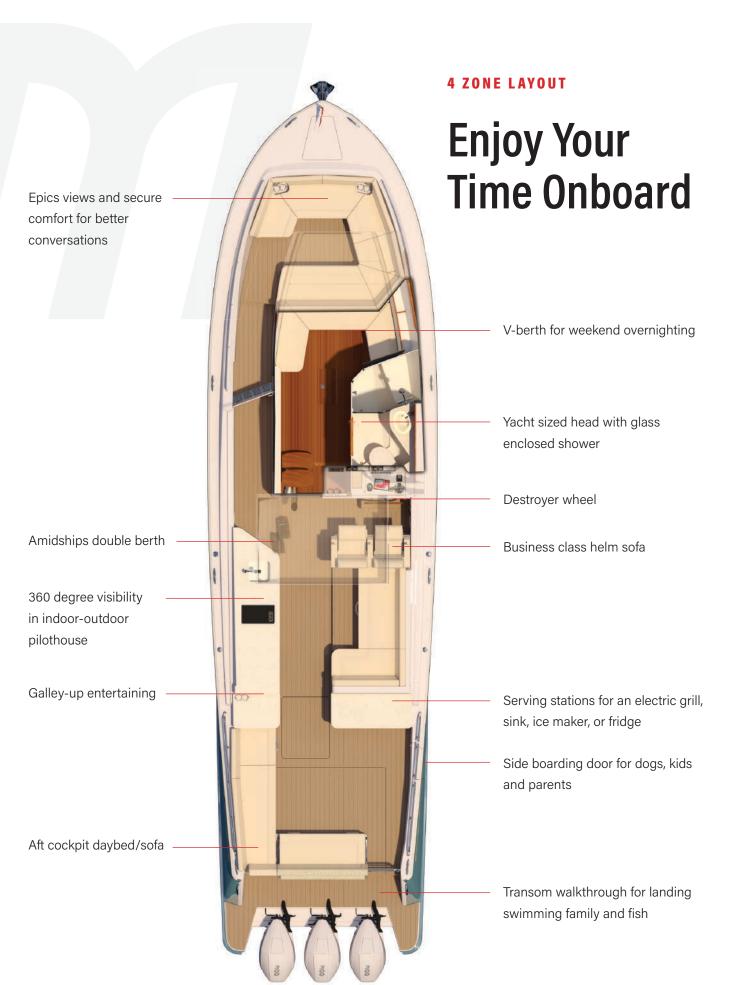

# The Evolution of a Day Yacht

MJM Yachts are world-renowned for their timeless style, high-tech construction, and superior materials. The 4 is an impressive day yacht featuring 4 social zones and a galley-up layout. Below deck features a large v-berth as well as a double berth amidships. With the protection of a pilothouse, innovative spacious layout, and exceptional stability, she is all about style, comfort and fun. Built in the U.S.A.

#### MJM 4 DISTINCTIONS

- FOUR SOCIAL AREAS FOR RELAXING AND ENTERTAINING
- BEST IN CLASS STABILITY AND SMOOTHNESS OF RIDE
- LOW NOISE, LOW MAINTENANCE OUTBOARD POWER
- LIGHT, STRONG, HIGH-TECH COMPOSITE CONSTRUCTION
- INDOOR-OUTDOOR PILOTHOUSE
- GALLEY-UP LAYOUT
- LARGE "L" SHAPED COCKPIT SEATING
- JOYSTICK DOCKING

- OPENING ELECTRIC WINDSHIELDS
- SLIDING SIDE WINDOWS
- SIDE BOARDING DOOR
- QUICK GYROSTABILIZER OPTION

Enjoy the adventure of day yachting or extended liveaboard cruising.

#### **KEY FEATURES**

A crossover day yacht with MJM's stunning good looks and inspiring Carolina Downeast style. She is a unique blend of an open bow day yacht and performance cruiser with impressive overnight accommodations.

- Best in class performance
- Yacht sized head with enclosed glass shower
- Cruising helm with companion seat
- ISO Certified Category "B" Offshore
- Variable power options

## 4 SOCIAL AREAS FOR COMFORTABLE RELAXING AND ENTERTAINING

Enjoy the spacious and secure comfort of the bow area while chatting with friends. The all-weather, all-conditions, indoor-outdoor pilothouse has all the amenities for day yachting. The galley-up design puts it right in the middle of all the action.