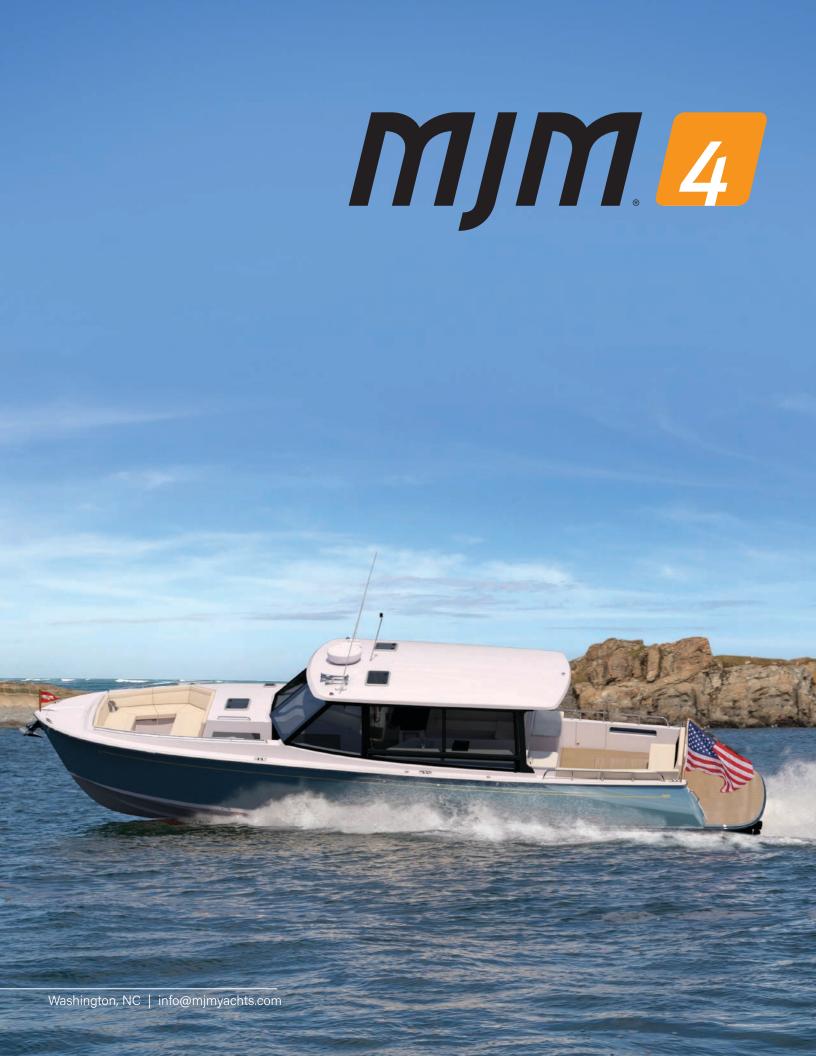

# The Evolution of a Day Yacht

MJM Yachts are world-renowned for their timeless style, high-tech construction, and superior materials. The 4 is an impressive day yacht featuring 4 social zones and a galley-up layout. Below deck features a large v-berth as well as a double berth amidships. With the protection of a pilothouse, innovative spacious layout, and exceptional stability, she is all about style, comfort and fun. Built in the U.S.A.

## 4 SOCIAL AREAS FOR COMFORTABLE RELAXING AND ENTERTAINING

Enjoy the spacious and secure comfort of the bow area while chatting with friends. The all-weather, all-conditions, indoor-outdoor pilothouse has all the amenities for day yachting. The galley-up design puts it right in the middle of all the action.

## MORE ADVENTURE. MORE LUXURY.

Open air never felt so good, or so safe. The day starts with perfect weather for the run to a new beach, sand bar, or island. Epic family times ensue. The horizon darkens and the other boats pack up and leave early. We've all been there, but your 4 enables another hour or two of paradise to yourselves. The open air layout transforms to a weatherproof, dry, air-conditioned pilothouse. Everyone is happy.