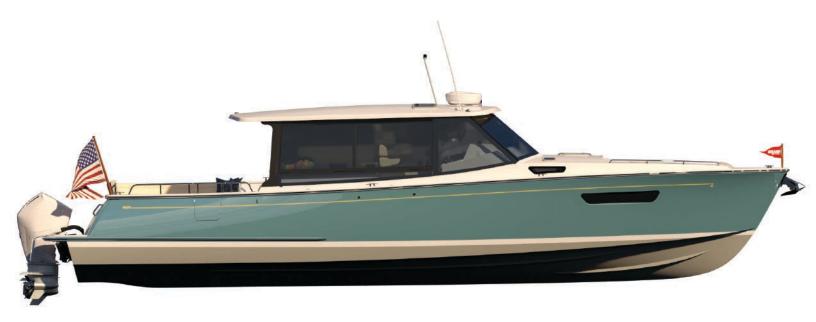

# The Evolution of a Day Yacht

MJM Yachts are world-renowned for their timeless style, high-tech construction, and superior materials. The 4 is an impressive day yacht featuring 4 social zones and a galley-up layout. Below deck features a large v-berth as well as a double berth amidships. With the protection of a pilothouse, innovative spacious layout, and exceptional stability, she is all about style, comfort and fun. Built in the U.S.A.

#### MJM 4 DISTINCTIONS

- FOUR SOCIAL AREAS FOR RELAXING AND ENTERTAINING
- BEST IN CLASS STABILITY AND SMOOTHNESS OF RIDE
- LOW NOISE, LOW MAINTENANCE OUTBOARD POWER
- LIGHT, STRONG, HIGH-TECH COMPOSITE CONSTRUCTION
- INDOOR-OUTDOOR PILOTHOUSE
- GALLEY-UP LAYOUT
- LARGE "L" SHAPED COCKPIT SEATING
- JOYSTICK DOCKING

#### **KEY FEATURES**

A crossover day yacht with MJM's stunning good looks and inspiring Carolina Downeast style. She is a unique blend of an open bow day yacht and performance cruiser with impressive overnight accommodations.