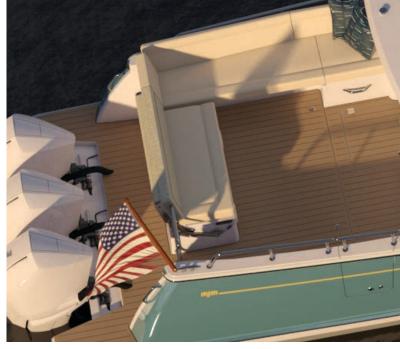

|
| DRAFT ENGINES UP       | 25.5"      |
| DRAFT ENGINES DOWN     | 36"        |
| DISPLACEMENT           | 17,730 LBS |
| DEADRISE AT TRANSOM    | 18.5°      |
| FUEL CAPACITY          | 475 GAL    |
| WATER CAPACITY         | 110 GAL    |
| AIR HEIGHT             | 9' 8"      |
| STANDARD POWER         | 3X 300 HP  |
| OPTIONAL POWER         | 2X 600 HP  |
| OPTIONAL INBOARD POWER | 2X 440 HP  |
| TOP SPEED              | 50 MPH     |

Specifications subject to change



## 4 SOCIAL AREAS FOR COMFORTABLE RELAXING AND ENTERTAINING

Enjoy the spacious and secure comfort of the bow area while chatting with friends. The all-weather, all-conditions, indoor-outdoor pilothouse has all the amenities for day yachting. The galley-up design puts it right in the middle of all the action.





Opening electric windshields

Convertible double sunlounge aft





## MORE ADVENTURE. MORE LUXURY.

Open air never felt so good, or so safe. The day starts with perfect weather for the run to a new beach, sand bar, or island. Epic family times ensue. The horizon darkens and the other boats pack up and leave early. We've all been there, but your 4 enables another hour or two of paradise to yourselves. The open air layout transforms to a weatherproof, dry, air-conditioned pilothouse. Everyone is happy.