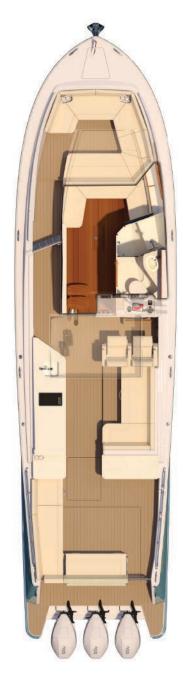

# The Evolution of a Day Yacht

MJM Yachts are world-renowned for their timeless style, high-tech construction, and superior materials. The 4 is an impressive day yacht featuring 4 social zones and a galley-up layout. Below deck features a large v-berth as well as a double berth amidships. With the protection of a pilothouse, innovative spacious layout, and exceptional stability, she is all about style, comfort and fun. Built in the U.S.A.

## 4 SOCIAL AREAS FOR COMFORTABLE RELAXING AND ENTERTAINING

Enjoy the spacious and secure comfort of the bow area while chatting with friends. The all-weather, all-conditions, indoor-outdoor pilothouse has all the amenities for day yachting. The galley-up design puts it right in the middle of all the action.