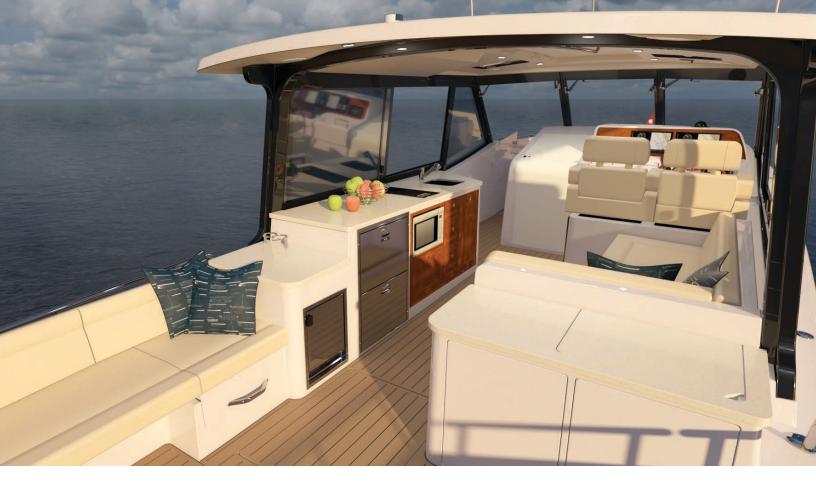

## 4 SOCIAL AREAS FOR COMFORTABLE RELAXING AND ENTERTAINING

Enjoy the spacious and secure comfort of the bow area while chatting with friends. The all-weather, all-conditions, indoor-outdoor pilothouse has all the amenities for day yachting. The galley-up design puts it right in the middle of all the action.

## MORE ADVENTURE. MORE LUXURY.

Open air never felt so good, or so safe. The day starts with perfect weather for the run to a new beach, sand bar, or island. Epic family times ensue. The horizon darkens and the other boats pack up and leave early. We've all been there, but your 4 enables another hour or two of paradise to yourselves. The open air layout transforms to a weatherproof, dry, air-conditioned pilothouse. Everyone is happy.