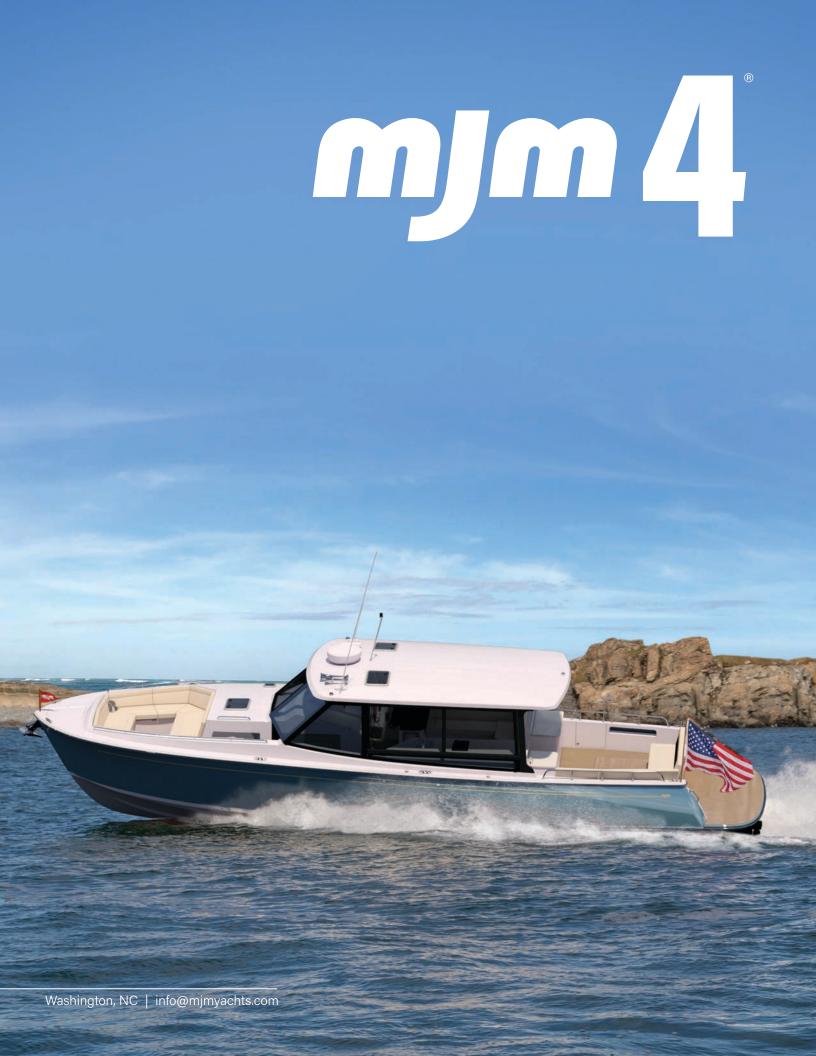

# The Evolution of a Day Yacht

MJM Yachts are world-renowned for their timeless style, high-tech construction, and superior materials. The 4 is an impressive day yacht featuring 4 social zones and a galley-up layout. Below deck features a large v-berth as well as a double berth amidships. With the protection of a pilothouse, innovative spacious layout, and exceptional stability, she is all about style, comfort and fun. Built in the U.S.A.

### **KEY FEATURES**

A crossover day yacht with MJM's stunning good looks and inspiring Carolina Downeast style. She is a unique blend of an open bow day yacht and performance cruiser with impressive overnight accommodations.

## MORE ADVENTURE. MORE LUXURY.

Open air never felt so good, or so safe. The day starts with perfect weather for the run to a new beach, sand bar, or island. Epic family times ensue. The horizon darkens and the other boats pack up and leave early. We've all been there, but your 4 enables another hour or two of paradise to yourselves. The open air layout transforms to a weatherproof, dry, air-conditioned pilothouse. Everyone is happy.