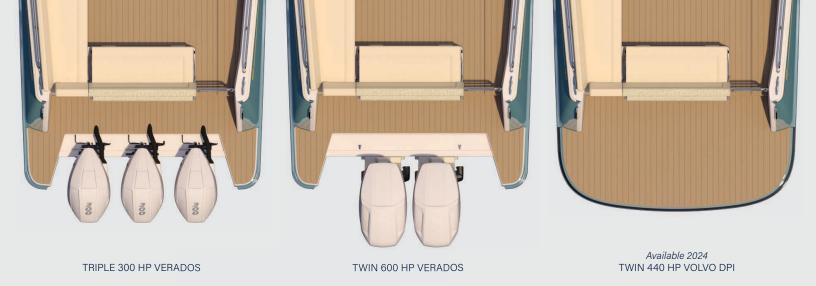

#### **SPECIFICATIONS**

| LENGTH OVERALL         | 46′ 8″     |
|------------------------|------------|
| LENGTH ON DECK         | 42' 7"     |
| BEAM                   | 12'        |
| DRAFT ENGINES UP       | 25.5"      |
| DRAFT ENGINES DOWN     | 36"        |
| DISPLACEMENT           | 17,730 LBS |
| DEADRISE AT TRANSOM    | 18.5°      |
| FUEL CAPACITY          | 475 GAL    |
| WATER CAPACITY         | 110 GAL    |
| AIR HEIGHT             | 9' 8"      |
| STANDARD POWER         | 3X 300 HP  |
| OPTIONAL POWER         | 2X 600 HP  |
| OPTIONAL INBOARD POWER | 2X 440 HP  |
| TOP SPEED              | 50 MPH     |