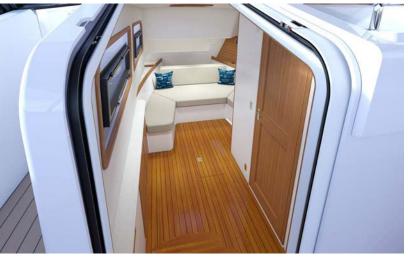

# The Evolution of a Day Yacht

MJM Yachts are world-renowned for their timeless style, high-tech construction, and superior materials. The 4 is an impressive day yacht featuring 4 social zones and a galley-up layout. Below deck features a large v-berth as well as a double berth amidships. With the protection of a pilothouse, innovative spacious layout, and exceptional stability, she is all about style, comfort and fun. Built in the U.S.A.

## 4 SOCIAL AREAS FOR COMFORTABLE RELAXING AND ENTERTAINING

Enjoy the spacious and secure comfort of the bow area while chatting with friends. The all-weather, all-conditions, indoor-outdoor pilothouse has all the amenities for day yachting. The galley-up design puts it right in the middle of all the action.