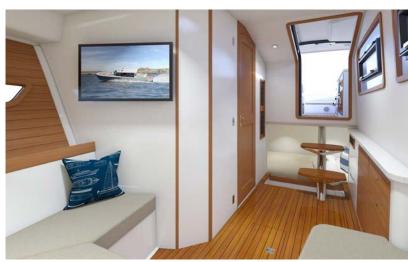

# The Evolution of a Day Yacht

MJM Yachts are world-renowned for their timeless style, high-tech construction, and superior materials. The 4 is an impressive day yacht featuring 4 social zones and a galley-up layout. Below deck features a large v-berth as well as a double berth amidships. With the protection of a pilothouse, innovative spacious layout, and exceptional stability, she is all about style, comfort and fun. Built in the U.S.A.

## 4 SOCIAL AREAS FOR COMFORTABLE RELAXING AND ENTERTAINING

Enjoy the spacious and secure comfort of the bow area while chatting with friends. The all-weather, all-conditions, indoor-outdoor pilothouse has all the amenities for day yachting. The galley-up design puts it right in the middle of all the action.