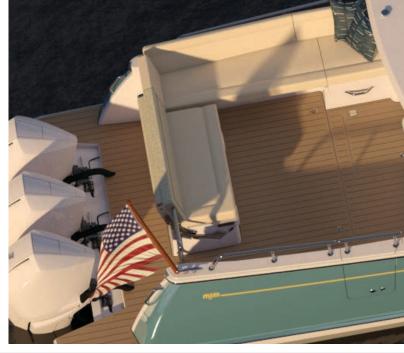

|
| DRAFT ENGINES UP       | 25.5"      |
| DRAFT ENGINES DOWN     | 36"        |
| DISPLACEMENT           | 17,730 LBS |
| DEADRISE AT TRANSOM    | 18.5°      |
| FUEL CAPACITY          | 475 GAL    |
| WATER CAPACITY         | 110 GAL    |
| AIR HEIGHT             | 9' 8"      |
| STANDARD POWER         | 3X 300 HP  |
| OPTIONAL POWER         | 2X 600 HP  |
| OPTIONAL INBOARD POWER | 2X 440 HP  |
| TOP SPEED              | 50 MPH     |

Specifications subject to change



## 4 SOCIAL AREAS FOR COMFORTABLE RELAXING AND ENTERTAINING

Enjoy the spacious and secure comfort of the bow area while chatting with friends. The all-weather, all-conditions, indoor-outdoor pilothouse has all the amenities for day yachting. The galley-up design puts it right in the middle of all the action.





Opening electric windshields

Convertible double sunlounge aft





## MORE ADVENTURE. MORE LUXURY.

Open air never felt so good, or so safe. The day starts with perfect weather for the run to a new beach, sand bar, or island. Epic family times ensue. The horizon darkens and the other boats pack up and leave early. We've all been there, but your 4 enables another hour or two of paradise to yourselves. The open air layout transforms to a weatherproof, dry, air-conditioned pilothouse. Everyone is happy.