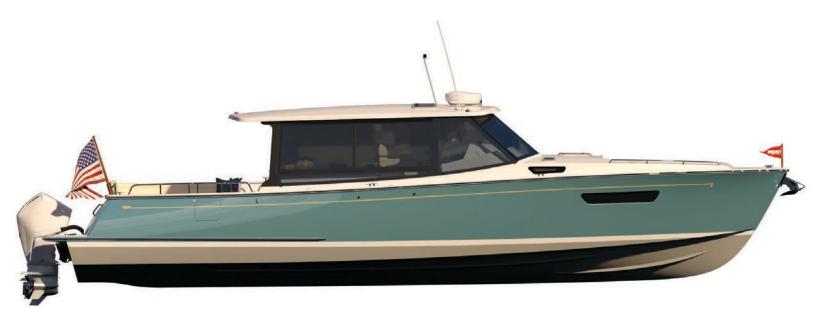

# The Evolution of a Day Yacht

MJM Yachts are world-renowned for their timeless style, high-tech construction, and superior materials. The 4 is an impressive day yacht featuring 4 social zones and a galley-up layout. Below deck features a large v-berth as well as a double berth amidships. With the protection of a pilothouse, innovative spacious layout, and exceptional stability, she is all about style, comfort and fun. Built in the U.S.A.

### **KEY FEATURES**

A crossover day yacht with MJM's stunning good looks and inspiring Carolina Downeast style. She is a unique blend of an open bow day yacht and performance cruiser with impressive overnight accommodations.