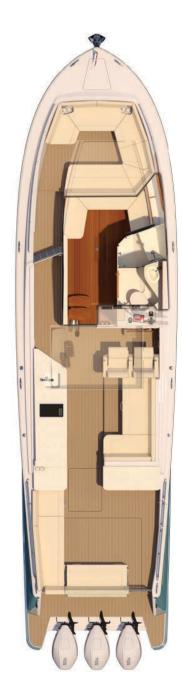

# The Evolution of a Day Yacht

MJM Yachts are world-renowned for their timeless style, high-tech construction, and superior materials. The 4 is an impressive day yacht featuring 4 social zones and a galley-up layout. Below deck features a large v-berth as well as a double berth amidships. With the protection of a pilothouse, innovative spacious layout, and exceptional stability, she is all about style, comfort and fun. Built in the U.S.A.

## 4 SOCIAL AREAS FOR COMFORTABLE RELAXING AND ENTERTAINING

Enjoy the spacious and secure comfort of the bow area while chatting with friends. The all-weather, all-conditions, indoor-outdoor pilothouse has all the amenities for day yachting. The galley-up design puts it right in the middle of all the action.