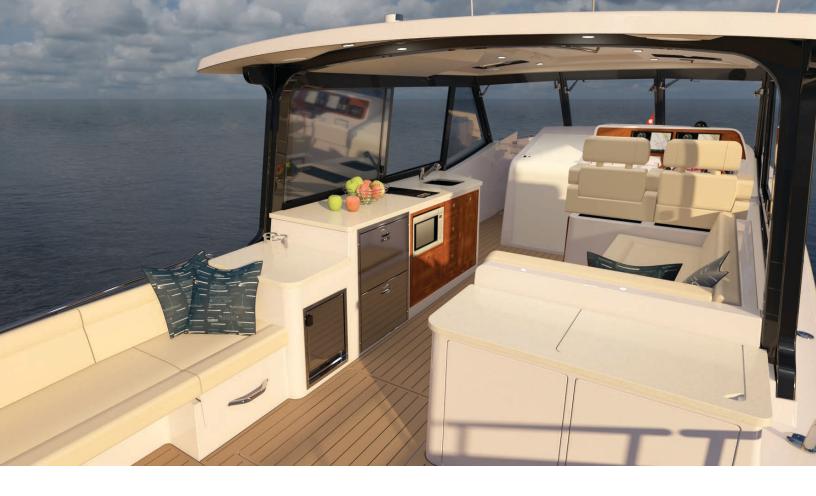

## 4 SOCIAL AREAS FOR COMFORTABLE RELAXING AND ENTERTAINING

Enjoy the spacious and secure comfort of the bow area while chatting with friends. The all-weather, all-conditions, indoor-outdoor pilothouse has all the amenities for day yachting. The galley-up design puts it right in the middle of all the action.

## MORE ADVENTURE. MORE LUXURY.

Open air never felt so good, or so safe. The day starts with perfect weather for the run to a new beach, sand bar, or island. Epic family times ensue. The horizon darkens and the other boats pack up and leave early. We've all been there, but your 4 enables another hour or two of paradise to yourselves. The open air layout transforms to a weatherproof, dry, air-conditioned pilothouse. Everyone is happy.