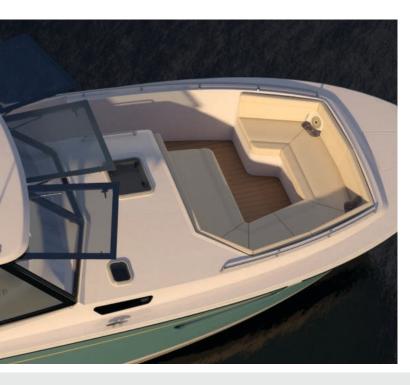

## 4 SOCIAL AREAS FOR COMFORTABLE RELAXING AND ENTERTAINING

Enjoy the spacious and secure comfort of the bow area while chatting with friends. The all-weather, all-conditions, indoor-outdoor pilothouse has all the amenities for day yachting. The galley-up design puts it right in the middle of all the action.

Opening electric windshields

Convertible double sunlounge aft