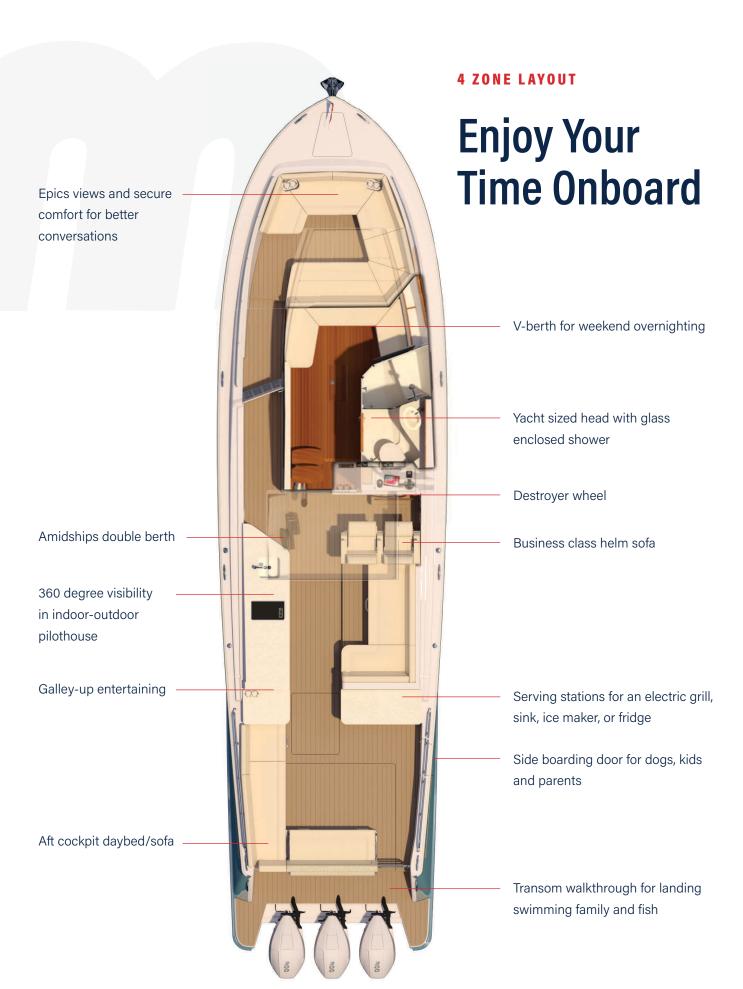

# The Evolution of a Day Yacht

MJM Yachts are world-renowned for their timeless style, high-tech construction, and superior materials. The 4 is an impressive day yacht featuring 4 social zones and a galley-up layout. Below deck features a large v-berth as well as a double berth amidships. With the protection of a pilothouse, innovative spacious layout, and exceptional stability, she is all about style, comfort and fun. Built in the U.S.A.

### **KEY FEATURES**

A crossover day yacht with MJM's stunning good looks and inspiring Carolina Downeast style. She is a unique blend of an open bow day yacht and performance cruiser with impressive overnight accommodations.

- Best in class performance
- Yacht sized head with enclosed glass shower
- Cruising helm with companion seat
- ISO Certified Category "B" Offshore
- Variable power options

## 4 SOCIAL AREAS FOR COMFORTABLE RELAXING AND ENTERTAINING

Enjoy the spacious and secure comfort of the bow area while chatting with friends. The all-weather, all-conditions, indoor-outdoor pilothouse has all the amenities for day yachting. The galley-up design puts it right in the middle of all the action.